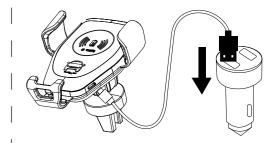

## Charging for mobile phones

Charging setup

- 1. Connect Micro-USB charging cable to wireless charger.
- Connect USB end to car charger (not supplied).