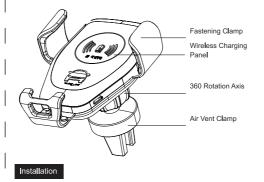

# WIRELESS CAR CHARGER MOUNT

Charge your wireless charging compatible phone

Congratulations on purchasing our wireless car charging mount. This device is compatible with mobile phones equipped with wireless charging technology. Your new phone mount can be used to enable hands-free while driving, and charge your phone, giving you more battery life when needed.

### Please read this manual prior to use

- 1. Connect the wireless charger to the air vent clamp.
- Securely mount the device to a conveniently located air vent by gently securing the clamp onto one of the vents fins.