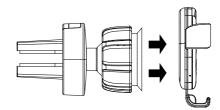

### Please read this manual prior to use

- 1. Connect the wireless charger to the air vent clamp.
- Securely mount the device to a conveniently located air vent by gently securing the clamp onto one of the vents fins.