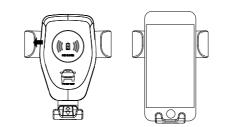

# WIRELESS CAR CHARGER MOUNT

Charge your wireless charging compatible phone

Congratulations on purchasing our wireless car charging mount. This device is compatible with mobile phones equipped with wireless charging technology. Your new phone mount can be used to enable hands-free while driving, and charge your phone, giving you more battery life when needed.